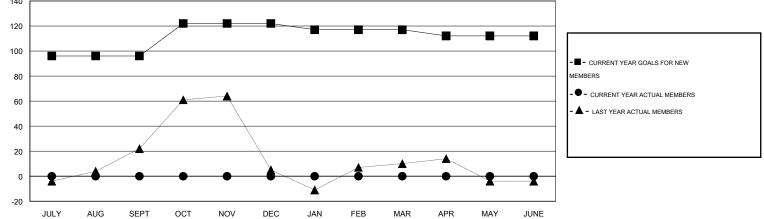

## GMT: SURANGRAT VARDHANABHUTI

| GMT:                  | SURANG | GRAT VARDHA      | NABHUTI   | LOCATIC          | N THAILAND            |                            |                    |                                     |                    | GMT CA 5         |
|-----------------------|--------|------------------|-----------|------------------|-----------------------|----------------------------|--------------------|-------------------------------------|--------------------|------------------|
|                       |        |                  | Clubs     |                  |                       |                            |                    | Members                             |                    |                  |
| RESULTS FOR 2016-2017 |        |                  |           |                  | RESULTS FOR 2016-2017 |                            |                    |                                     |                    |                  |
| QUARTI                | ER     | NEW CLUB<br>GOAL | NEW CLUBS | DROPPED<br>CLUBS | NET<br>GAIN/LOSS      | QUARTER                    | NEW MEMBER<br>GOAL | CHARTER AND<br>NEW MEMBERS<br>ADDED | DROPPED<br>MEMBERS | NET<br>GAIN/LOSS |
| JULY/AU               |        | 1                | 0         | 0<br>0           | 0                     | JULY/AUG/SEPT              | 96<br>26           | 0                                   | 0                  | 0                |
| OCT/NO                |        | 0                | 0         | 0                | 0                     | OCT/NOV/DEC<br>JAN/FEB/MAR | -5                 | 0                                   | 0                  | 0                |
| APR/MAY               | Y/JUNE | 0                | 0         | 0                | 0                     | APR/MAY/JUNE               | -5                 | 0                                   | 0                  | 0                |