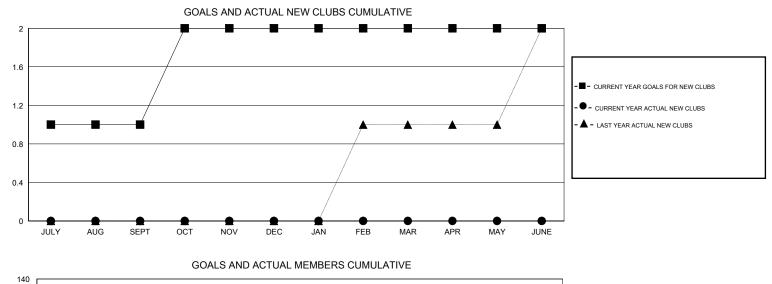

## GMT: SURANGRAT VARDHANABHUTI

| GMT:                  | SURANG | GRAT VARDHA      | NABHUTI   | LOCATIC          | N THAILAND            |                            |                    |                                     |                    | GMT CA 5         |
|-----------------------|--------|------------------|-----------|------------------|-----------------------|----------------------------|--------------------|-------------------------------------|--------------------|------------------|
|                       |        |                  | Clubs     |                  |                       |                            |                    | Members                             |                    |                  |
| RESULTS FOR 2016-2017 |        |                  |           |                  | RESULTS FOR 2016-2017 |                            |                    |                                     |                    |                  |
| QUARTI                | ER     | NEW CLUB<br>GOAL | NEW CLUBS | DROPPED<br>CLUBS | NET<br>GAIN/LOSS      | QUARTER                    | NEW MEMBER<br>GOAL | CHARTER AND<br>NEW MEMBERS<br>ADDED | DROPPED<br>MEMBERS | NET<br>GAIN/LOSS |
| JULY/AU               |        | 1                | 0         | 0<br>0           | 0                     | JULY/AUG/SEPT              | 96<br>26           | 0                                   | 0                  | 0                |
| OCT/NO                |        | 0                | 0         | 0                | 0                     | OCT/NOV/DEC<br>JAN/FEB/MAR | -5                 | 0                                   | 0                  | 0                |
| APR/MAY               | Y/JUNE | 0                | 0         | 0                | 0                     | APR/MAY/JUNE               | -5                 | 0                                   | 0                  | 0                |